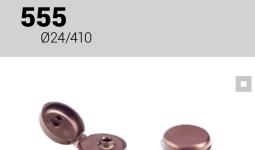

Ø24/410

511

Ø24/415

Flip-top closure

Ø38/400

**736** 

**455** Ø20/410

GREEN .