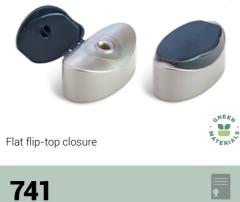

SNAP-ON

Flip-top closure with pouring spout

850<sub>50mm</sub>

Ø24/410

Double wall flip-top closure

Ø24/415

**=** 

DESIGN PATENT