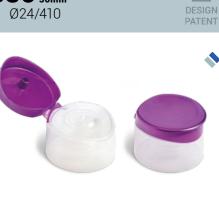

SNAP-ON

Flip-top closure with pouring spout

850<sub>50mm</sub>

Ø24/410

Double wall flip-top closure

Ø24/415

**=** 

DESIGN PATENT