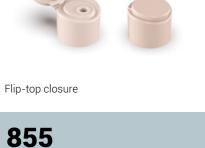

Flip-top closure

Flip-top closure

Ø28/410

**652** 

Flip-top closure with crab claw

501

Ø24/415

Flip-top closure