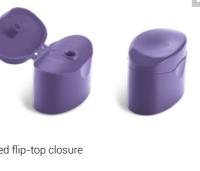

Flip-top closure

Flip-top closure

Ø28/410

**652** 

Flip-top closure with crab claw

501

Ø24/415

Flip-top closure