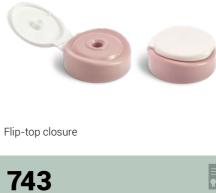

Flip-top closure

Flip-top closure

Ø28/410

**652** 

Flip-top closure with crab claw

501

Ø24/415

Flip-top closure