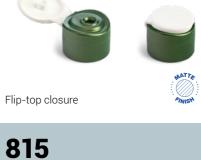

osure

Ø38/400

737



Flip-top closure with bore seal **653**Ø28/410





Flip-top closure

705

SNAP-ON

Flip-top closure

Ø38/400

738



DESIGN PATENT

DESIGN PATENT



Flip-top closure

706

SNAP-ON





Flip-top closure with pouring spout





850<sub>50mm</sub>

Ø24/410

Double wall flip-top closure

Ø24/415



**=** 

DESIGN PATENT

OREEA.

**=** 

DESIGN PATENT

DESIGN PATENT

0

OREEN.

Flip-top closure **730 SQUEASYT™ ©**38/400





**=** 

INDUSTRIAL PATENT





**=** 

DESIGN PATENT









Ø24/410

SNAP-ON

SNAP-ON



DESIGN PATENT

GREEN

DESIGN PATENT

DESIGN PATENT



**560** Ø24/410

Flip-top closure with TPE valve





DESIGN PATENT

•





Ø28/410

854

740

SNAP-ON

Ø20/415





Ø38/400

SNAP-ON

856

Ø24/410



DESIGN PATENT

DESIGN PATENT

0

**=** 

DESIGN PATENT





SNAP-ON

SNAP-ON

806





Flip-top closure

Push-lock closure





844

560

SNAP-ON

Ø28/410



DESIGN PATENT

DESIGN PATENT





DESIGN PATENT

0







ECO LOW PROFILE