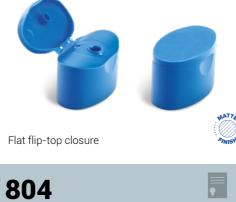

SNAP-ON

Flip-top closure with pouring spout

850<sub>50mm</sub>

Ø24/410

Double wall flip-top closure

Ø24/415

**=** 

DESIGN PATENT