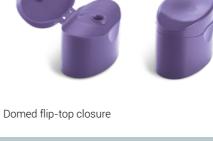

Flip-top closure

Flip-top closure

Ø28/410

**652** 

Flip-top closure with crab claw

501

Ø24/415

Flip-top closure